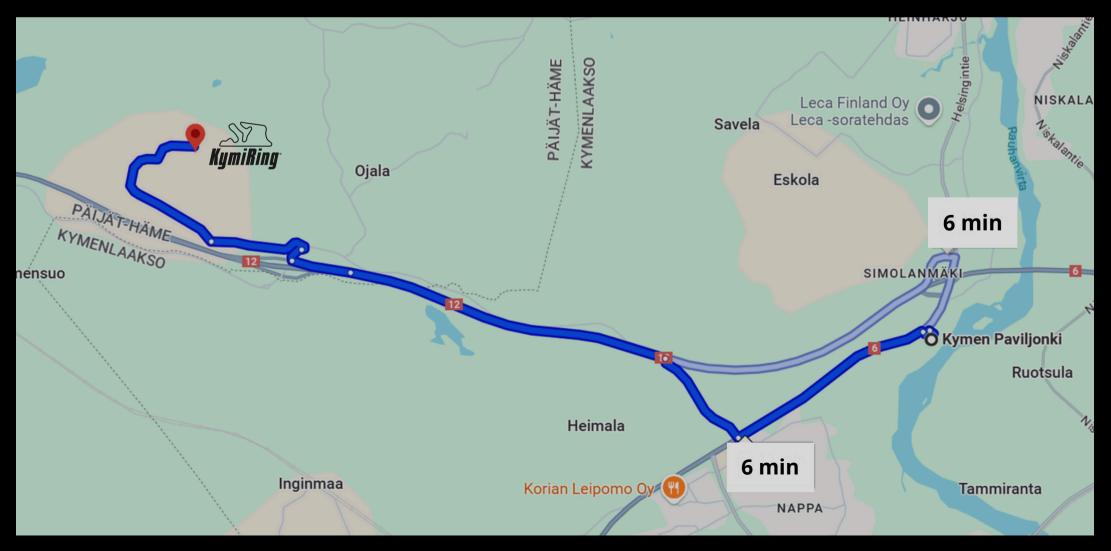

# WELCOME CENTRE

Everyone must collect their tickets/passes from the Welcome Centre before entering the Event Area. Welcome Centre is located in Kymen Paviljonki, Helsingintie 408, 45740 Kouvola Kymen Paviljonki is 9 km (approx. 6 min drive) from KymiRing. See more in section 6.

# **6 ARRIVING TO WELCOME CENTRE**

Welcome Centre is located in Kymen Paviljonki, Helsingintie 408, 45740 Kouvola

Kymen Paviljonki is 9 km (approx. 6 min drive) from KymiRing

GPS Location: 60.868282, 26.599464

At Kymen Paviljonki, you have the opportunity to purchase food and drinks.