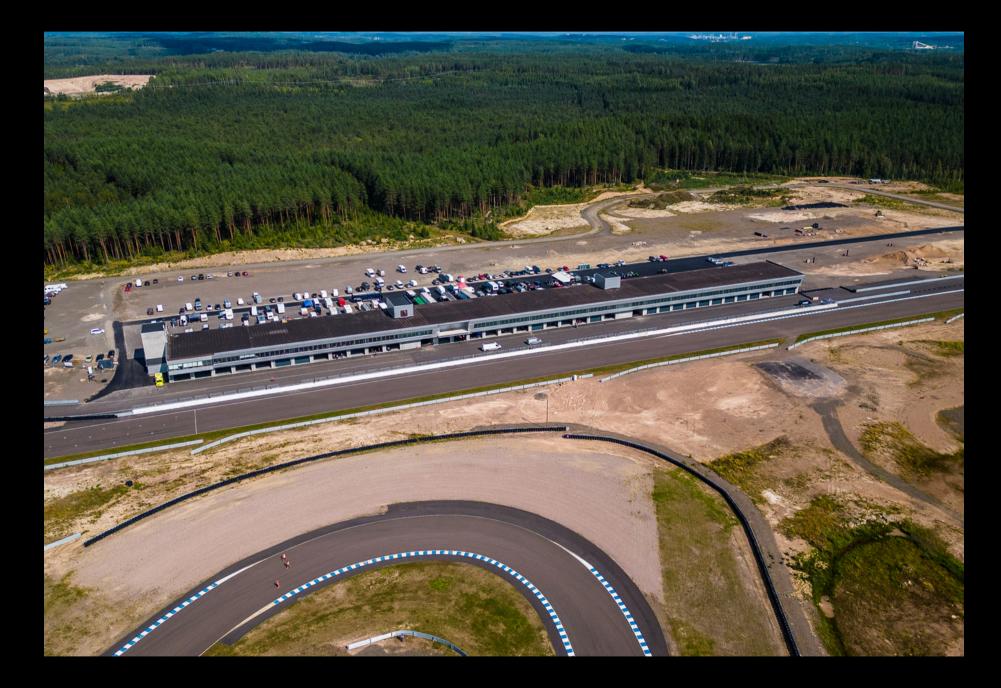

# **6 ARRIVING TO KYMIRING**

Address of KymiRing: Kymentie 748, 47400 Kausala, Finland

Paddock will open on Thursday 12th of June at 12

GPS Location: 60.882203, 26.485636

# **RACE OFFICE**

Location: Paddock building, second floor