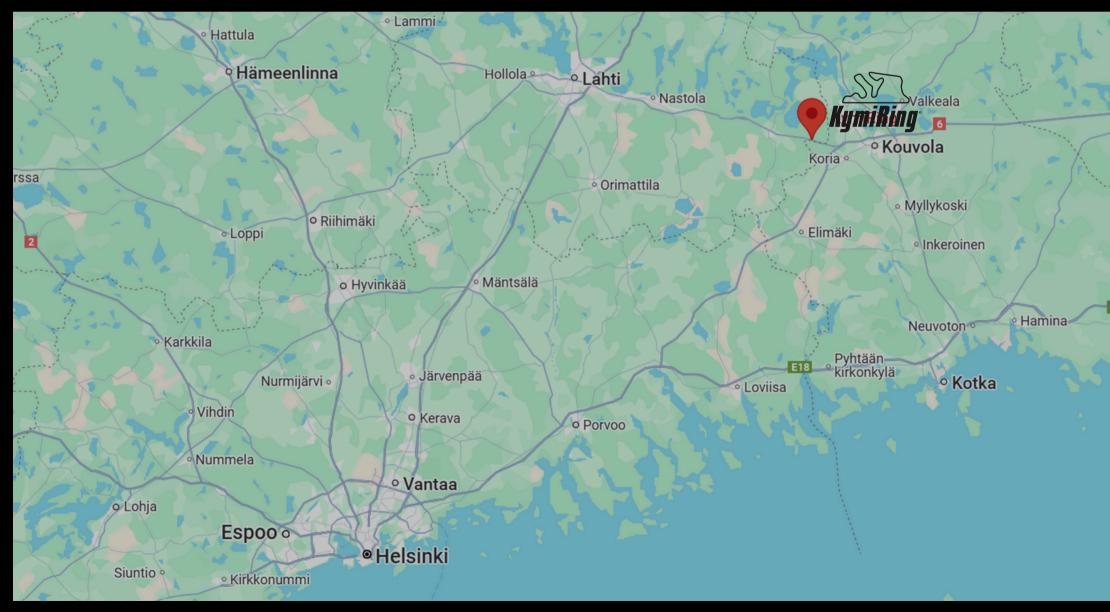

# **6 ARRIVING TO KYMIRING**

Address of KymiRing: Kymentie 748, 47400 Kausala, Finland

Paddock will open on Thursday 12th of June at 12

GPS Location: 60.882203, 26.485636

# **6 ARRIVING TO WELCOME CENTRE**

Welcome Centre is located in Kymen Paviljonki, Helsingintie 408, 45740 Kouvola

Kymen Paviljonki is 9 km (approx. 6 min drive) from KymiRing

GPS Location: 60.868282, 26.599464