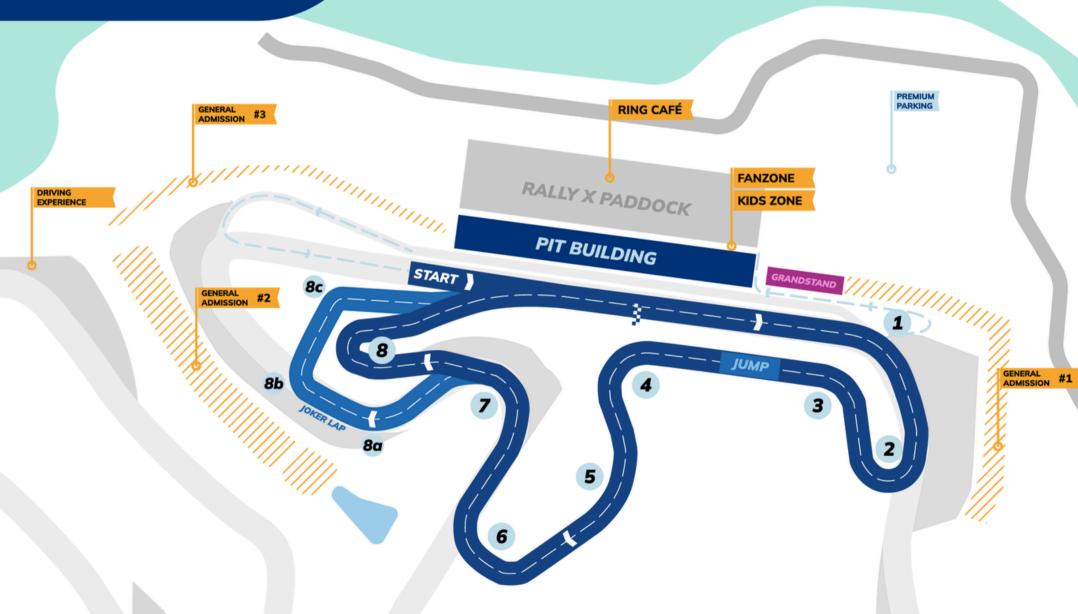

i is 9 km (approx. 6 min drive) from KymiRing

GPS Location: 60.868282, 26.599464

At Kymen Paviljonki, you have the opportunity to purchase food and drinks.







# 7 AREAINFO

# **RACE OFFICE**

Location: Paddock building, second floor

# **Race Office opening times:**

Thu12-20Fri8-20Sat8-20Sun8-20

Contact info: sanna.pelkonen@kymiring.com, +358 50 549 90 64

# **TRUCK WASH SERVICES**

There is no possibility to wash trucks at the paddock. There is truck wash service in Kouvola, approx. 19 km, 15 min drive from KymiRing: Kuljetus Tuuri Oy, Kullasvaarantie 2, 45200 Kouvola, +358 5 353 3660 open: Wed-Thu 07-18 price: 60 € cash, self-service wash

### CATERING

If you wish to order catering services, please contact Janne Nurminen, janne.nurminen@lahdenfellmannia.fi







# VISITOR MAP