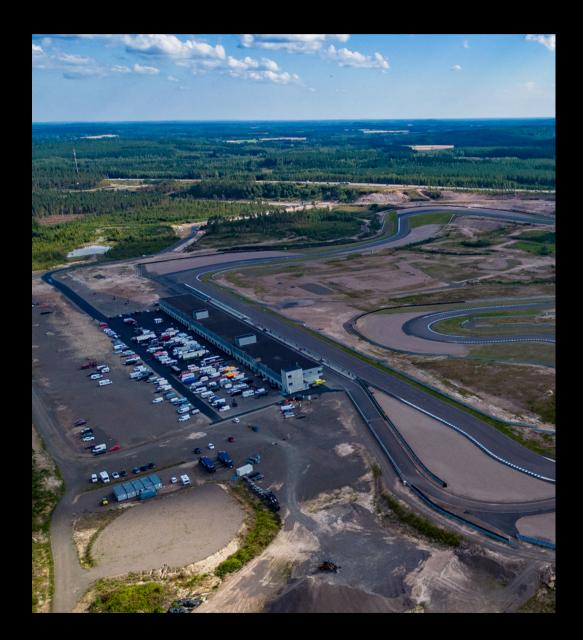

*
  - **TO WELCOME CENTRE**
- 7 AREA INFO
- 8 AREA MAP







# WELCOME TO FINLAND AND KYMIRING!

We are truly pleased to welcome all teams, drivers, and crew members to KymiRing. It is a great joy for us to host passionate motorsport professionals and enthusiasts here in Finland.

KymiRing, located in litti, Southern Finland, was officially opened in 2019. Our ambition is to develop this iconic venue into the premier sports and entertainment center in the Nordic region. We are proud to offer you a unique racing environment and hope you enjoy your time both on and off the track.

In this document, you will find both general information and important contact details to assist you throughout your visit

On behalf of the entire organizing team – welcome, and have a fantastic race weekend!







# **2 CONTACT DETAILS**

### **CIRCUIT ADDRESS**

KymiRing Kymentie 748, 47400 Kausala, Finland

# **COMPETITORS LIAISON OFFICER**

Jari Kaukola +358 44 548 95 04 jari.kaukola@gmail.com

# **PADDOCK MANAGER**

Jérôme Larive jeromelarive.rx@gmail.com +32 476429719

Simo Sälemää simo.salemaa@gmail.com +358 40 737 4119

# **SECRETARY OF THE EVENT**

Sanna Pelkonen sanna.pelkonen@kymiring.com +358 50 549 90 64

### **CLERK OF THE COURSE**

Tomi Kurki tomi.kurki@jkhracing.fi +358 45 218 30 96







# **3 LOCAL INFORMATION**

# WELCOME CENTRE

Everyone must collect their tickets/passes from the Welcome Centre before entering the Event Area. Welcome Centre is located in Kymen Paviljonki, Helsingintie 408, 45740 Kouvola Kymen Paviljonki is 9 km (approx. 6 min drive) from KymiRing. See more in